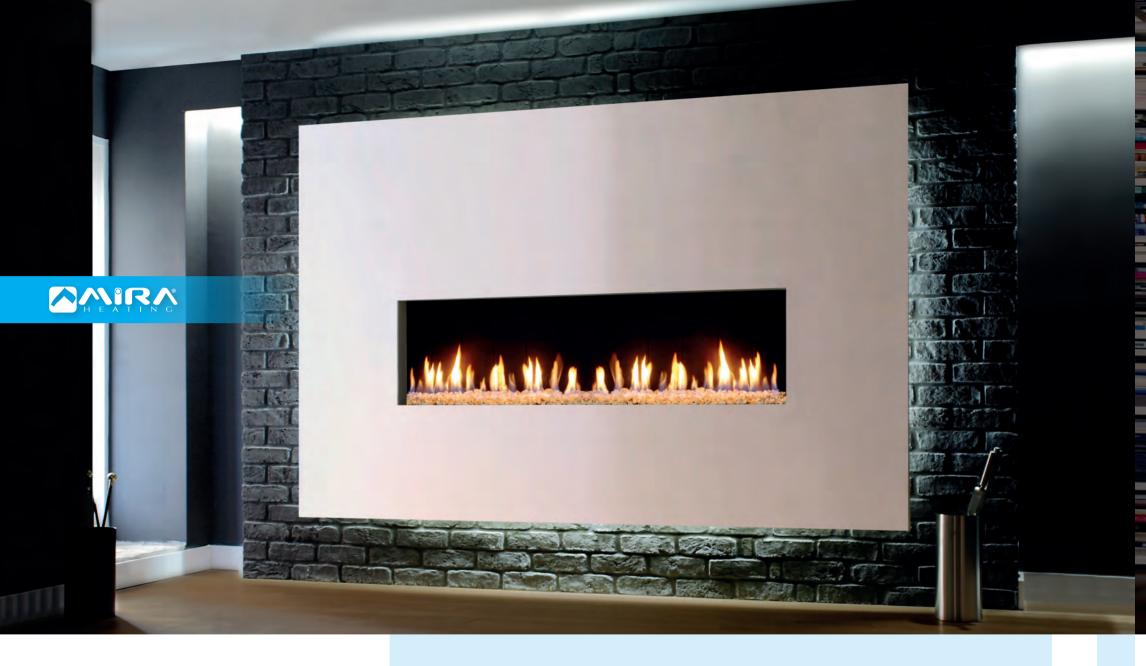

HF16 effect

Enjoy the spectacle of the flames from the comfort of your armchair, and make them dance as you wish thanks to a remote control thermostat. HF16 effect is an modern designed gas fire with a realistic flame picture, with a choice of logs or pebbles.

Sizes in mm (please refer to last page)

a=1610 b=497 c=330 d=830 e=280 f=50 g=136 Ø1=200 Ø2=130 Ø3=180 Heat input= 17 kW Heat output= 13,2 kW Weight= 120 kg

HF13 effect

HF 13 effect have a stunningly refined look, with calming, beautiful flames, but also act as a very powerful heating appliance. With the exclusive remote control thermostat, the control of all of its functions is at your figure tips.