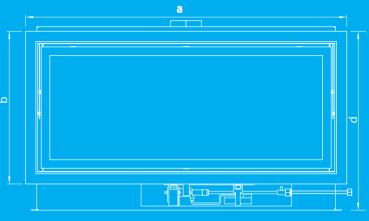

Sizes in mm (please refer to last page)

a=1610 b=497 c=330 d=830 e=280 f=50 g=136 Ø1=200 Ø2=130 Ø3=180 Heat input= 17 kW Heat output= 13,2 kW Weight= 120 kg

HF13 effect

HF 13 effect have a stunningly refined look, with calming, beautiful flames, but also act as a very powerful heating appliance. With the exclusive remote control thermostat, the control of all of its functions is at your figure tips.

Sizes in mm *(please refer to last page)* a=1210 b=497 c=330 d=830 e=280 f=50 g=136 Ø1=160 Ø2=100 Ø3=180 Heat input= 13 kW Heat output= 10,1 kW Weight= 100 kg

HF10trend

With its sleek look, the HF10 trend range of gas fireplaces wraps up your living room in peaceful warmth and light.

Sizes in mm a=910 b=497 c=390 d=830 e=335 f=55 g=136 Ø1=160 Ø2=100 Ø3=180 Heat input= 10 kW Heat output= 7,8 kW Weight= 80 kg