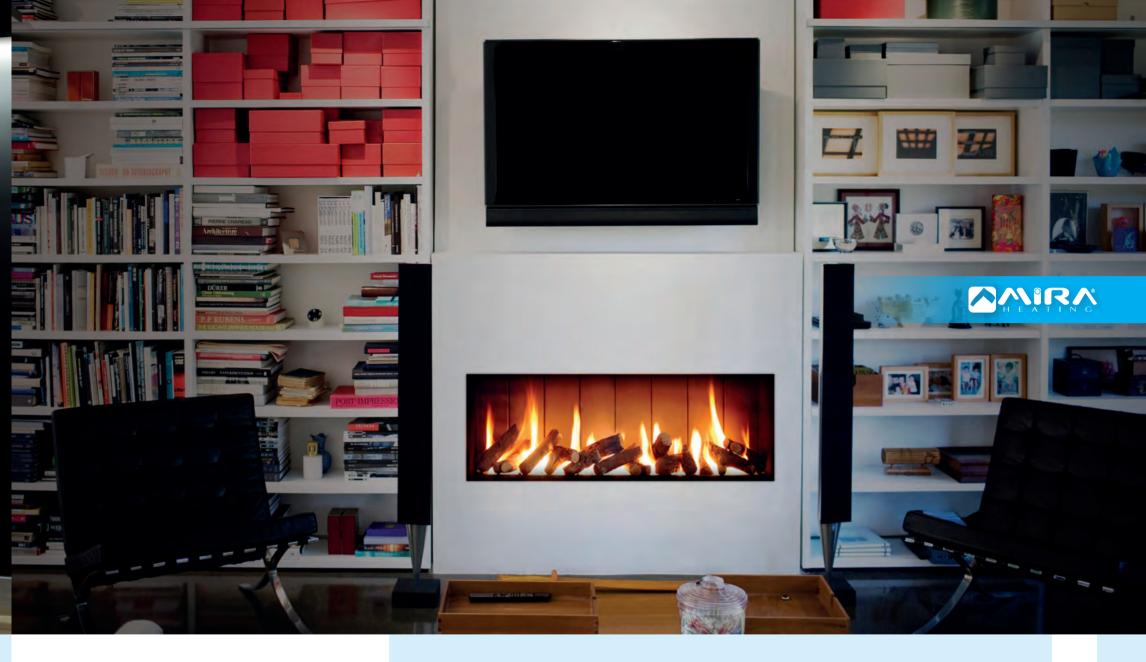

Sizes in mm *(please refer to last page)* a=1210 b=497 c=330 d=830 e=280 f=50 g=136 Ø1=160 Ø2=100 Ø3=180 Heat input= 13 kW Heat output= 10,1 kW Weight= 100 kg

HF10trend

With its sleek look, the HF10 trend range of gas fireplaces wraps up your living room in peaceful warmth and light.