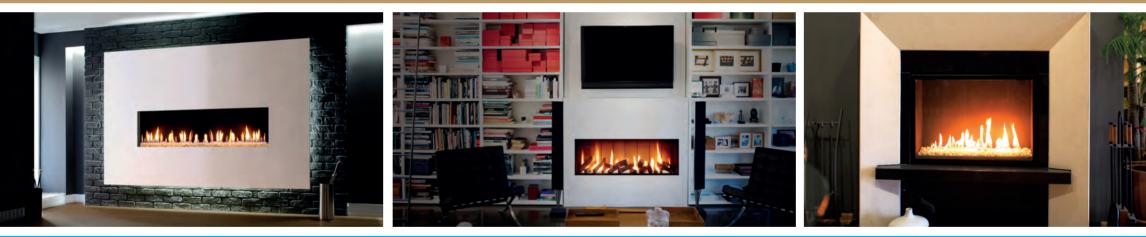

HF16 effect

Enjoy the spectacle of the flames from the comfort of your armchair, and make them dance as you wish thanks to a remote control thermostat. HF16 effect is an modern designed gas fire with a realistic flame picture, with a choice of logs or pebbles.

Sizes in mm (please refer to last page)

a=1610 b=497 c=330 d=830 e=280 f=50 g=136 Ø1=200 Ø2=130 Ø3=180 Heat input= 17 kW Heat output= 13,2 kW Weight= 120 kg

HF13 effect

HF 13 effect have a stunningly refined look, with calming, beautiful flames, but also act as a very powerful heating appliance. With the exclusive remote control thermostat, the control of all of its functions is at your figure tips.