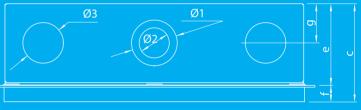

Sizes in mm (please refer to last page)

a=1610 b=497 c=330 d=830 e=280 f=50 g=136 Ø1=200 Ø2=130 Ø3=180 Heat input= 17 kW Heat output= 13,2 kW Weight= 120 kg

HF13 effect

HF 13 effect have a stunningly refined look, with calming, beautiful flames, but also act as a very powerful heating appliance. With the exclusive remote control thermostat, the control of all of its functions is at your figure tips.

Sizes in mm *(please refer to last page)* a=1210 b=497 c=330 d=830 e=280 f=50 g=136 Ø1=160 Ø2=100 Ø3=180 Heat input= 13 kW Heat output= 10,1 kW Weight= 100 kg

HF10trend

With its sleek look, the HF10 trend range of gas fireplaces wraps up your living room in peaceful warmth and light.

Sizes in mm a=910 b=497 c=390 d=830 e=335 f=55 g=136 Ø1=160 Ø2=100 Ø3=180 Heat input= 10 kW Heat output= 7,8 kW Weight= 80 kg