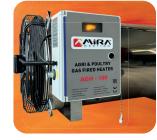

### Mira AGH Gas Fired Air Heater

#### Information

Mira AGH direct gas fired air heater is developed for use in poultry and greenhouse applications. With direct heating, it operates at maximum efficiency. It has 3 stage power automation with capacites varies from 40kW to 120 kW. It can operate with LPG, Natural Gas and Propane.

#### Features

- 304 Stainless steel case and 316 burner
- **BBB** Digital Screen, 3 step power control
- () IP65 protected heater
- %100 efficiency
- Optional room thermostat
- ST Easy connect to control systems