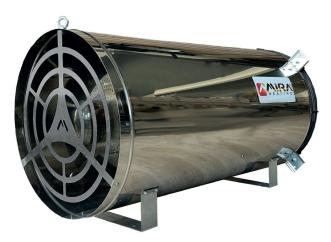

### Mira AGH Gas Fired Air Heater

#### Information

Mira AGH direct gas fired air heater is developed for use in poultry and greenhouse applications. With direct heating, it operates at maximum efficiency. It has 3 stage power automation with capacites varies from 40kW to 120 kW. It can operate with LPG, Natural Gas and Propane.

#### Features

- 304 Stainless steel case and 316 burner
- **BBB** Digital Screen, 3 step power control
- () IP65 protected heater
- %100 efficiency
- Optional room thermostat
- ST Easy connect to control systems