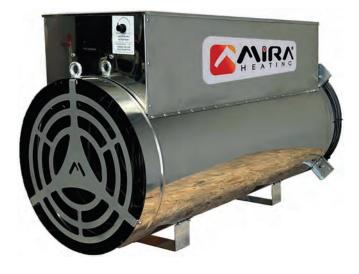

## Mira ADH Oil Fired Air Heater

#### Features

Mira ADH, oil direct blow heaters are specially designed to be used in poultry and greenhouse applications. It operates at highest efficiency with direct blowing. With its specially developed combustion chamber, it provides low emissions of up to 5ppm CO and does not pollute the ambient air.

#### Features

- **BBB** Digital display, error indication
- () IP55 protected heater
- 100% efficiency
- Easy connection to control systems
- Danfoss fuel pump and transformer

| Model               | ADH-80       | ADH-100 | ADH-120 |
|---------------------|--------------|---------|---------|
| Heat Power (kW)     | 80           | 100     | 120     |
| Air Flow (m³/h)     | 7500         |         |         |
| Weight (kg)         | 55           |         |         |
| Electric Power (W)  | 750          |         |         |
| Electric Connection | 230V - 50Hz  |         |         |
| L x W x H (mm)      | 1300x525x600 |         |         |