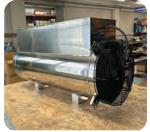

## Mira ADH Oil Fired Air Heater

#### Features

Mira ADH, oil direct blow heaters are specially designed to be used in poultry and greenhouse applications. It operates at highest efficiency with direct blowing. With its specially developed combustion chamber, it provides low emissions of up to 5ppm CO and does not pollute the ambient air.

#### Features

- **BBB** Digital display, error indication
- () IP55 protected heater
- 100% efficiency
- Easy connection to control systems
- Danfoss fuel pump and transformer

| Model               | ADH-80       | ADH-100 | ADH-120 |
|---------------------|--------------|---------|---------|
| Heat Power (kW)     | 80           | 100     | 120     |
| Air Flow (m³/h)     | 7500         |         |         |
| Weight (kg)         | 55           |         |         |
| Electric Power (W)  | 750          |         |         |
| Electric Connection | 230V - 50Hz  |         |         |
| L x W x H (mm)      | 1300x525x600 |         |         |