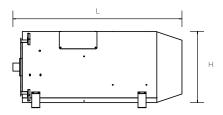

# 

| Model                              | AGH 40                | AGH 70                | AGH 100                | AGH 120                 |
|------------------------------------|-----------------------|-----------------------|------------------------|-------------------------|
| Heat Power (kW)                    | 40-30-20<br>(3 steps) | 70-50-40<br>(3 steps) | 100-80-60<br>(3 steps) | 120-100-60<br>(3 steps) |
| NG Consumption (m <sup>3</sup> /h) | 3,77 - 2,82 - 1,88    | 6,59 - 4,70 - 2,90    | 9,41 - 7,53 - 5,64     | 11,29 - 9,41 - 5,64     |
| LPG Consumption (kg/h)             | 2,90 - 2,17 - 1,45    | 5,07 - 3,62 - 2,18    | 7,24 - 5,79 - 4,34     | 8,68 - 7,24 - 4,34      |
| Gas Connection                     | G 3/4                 |                       |                        |                         |
| Air flow (m <sup>3</sup> /h)       | 4000                  | 4000 5700 7000        |                        |                         |
| Weight (kg)                        | 20                    | 25                    | 30                     | 32                      |
| Electric Power (W)                 | 220                   | 300                   | 500                    | 500                     |
| Voltage Supply                     | 230 V / 50-60 Hz      |                       |                        |                         |
| L x W x H (mm)                     | 900 x 400 x 470       | 1100 x 450 x 520      | 1100 x 520 x 600       | 1260 x 520 x 600        |