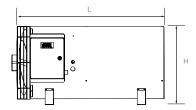

# 

| Model                              | AGH 40                | AGH 70                | AGH 100                | AGH 120                 |
|------------------------------------|-----------------------|-----------------------|------------------------|-------------------------|
| Heat Power (kW)                    | 40-30-20<br>(3 steps) | 70-50-40<br>(3 steps) | 100-80-60<br>(3 steps) | 120-100-60<br>(3 steps) |
| NG Consumption (m <sup>3</sup> /h) | 3,77 - 2,82 - 1,88    | 6,59 - 4,70 - 2,90    | 9,41 - 7,53 - 5,64     | 11,29 - 9,41 - 5,64     |
| LPG Consumption (kg/h)             | 2,90 - 2,17 - 1,45    | 5,07 - 3,62 - 2,18    | 7,24 - 5,79 - 4,34     | 8,68 - 7,24 - 4,34      |
| Gas Connection                     | G 3/4                 |                       |                        |                         |
| Air flow (m <sup>3</sup> /h)       | 4000                  | 4000 5700 7000        |                        |                         |
| Weight (kg)                        | 20                    | 25                    | 30                     | 32                      |
| Electric Power (W)                 | 220                   | 300                   | 500                    | 500                     |
| Voltage Supply                     | 230 V / 50-60 Hz      |                       |                        |                         |
| L x W x H (mm)                     | 900 x 400 x 470       | 1100 x 450 x 520      | 1100 x 520 x 600       | 1260 x 520 x 600        |

#### Features

- **BBB** Digital display, error indication
- () IP55 protected heater
- 100% efficiency
- Easy connection to control systems
- Danfoss fuel pump and transformer

| Model               | ADH-80       | ADH-100 | ADH-120 |
|---------------------|--------------|---------|---------|
| Heat Power (kW)     | 80           | 100     | 120     |
| Air Flow (m³/h)     | 7500         |         |         |
| Weight (kg)         | 55           |         |         |
| Electric Power (W)  | 750          |         |         |
| Electric Connection | 230V - 50Hz  |         |         |
| L x W x H (mm)      | 1300x525x600 |         |         |

# 

| Model             | EH - 36               |
|-------------------|-----------------------|
| Power (kW)        | 36-24-12<br>(3 steps) |
| Voltage           | 380V, 3-faz           |
| Max. Current (A)  | 55                    |
| Air Flow (m3/h)   | 4000                  |
| Cable Size        | 5x10 NYY              |
| Heating Area (m2) | 200 - 600             |