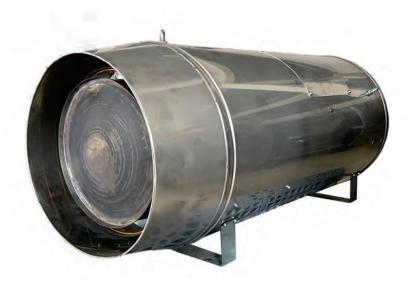

## Mira ADH Oil Fired Air Heater

#### Features

Mira ADH, oil direct blow heaters are specially designed to be used in poultry and greenhouse applications. It operates at highest efficiency with direct blowing. With its specially developed combustion chamber, it provides low emissions of up to 5ppm CO and does not pollute the ambient air.

#### Features

- **BBB** Digital display, error indication
- () IP55 protected heater
- 100% efficiency
- Easy connection to control systems
- Danfoss fuel pump and transformer

| Model               | ADH-80       | ADH-100 | ADH-120 |
|---------------------|--------------|---------|---------|
| Heat Power (kW)     | 80           | 100     | 120     |
| Air Flow (m³/h)     | 7500         |         |         |
| Weight (kg)         | 55           |         |         |
| Electric Power (W)  | 750          |         |         |
| Electric Connection | 230V - 50Hz  |         |         |
| L x W x H (mm)      | 1300x525x600 |         |         |