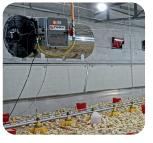

### Mira AGH Gas Fired Air Heater

#### Information

Mira AGH direct gas fired air heater is developed for use in poultry and greenhouse applications. With direct heating, it operates at maximum efficiency. It has 3 stage power automation with capacites varies from 40kW to 120 kW. It can operate with LPG, Natural Gas and Propane.

#### Features

- 304 Stainless steel case and 316 burner
- **BBB** Digital Screen, 3 step power control
- () IP65 protected heater
- %100 efficiency
- Optional room thermostat
- ST Easy connect to control systems