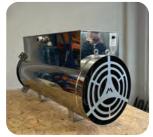

### Mira AGH Gas Fired Air Heater

#### Information

Mira AGH direct gas fired air heater is developed for use in poultry and greenhouse applications. With direct heating, it operates at maximum efficiency. It has 3 stage power automation with capacites varies from 40kW to 120 kW. It can operate with LPG, Natural Gas and Propane.

#### Features

- 304 Stainless steel case and 316 burner
- **BBB** Digital Screen, 3 step power control
- () IP65 protected heater
- %100 efficiency
- Optional room thermostat
- ST Easy connect to control systems